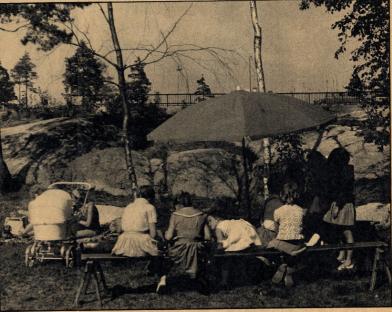

### L'INTREPIDO MATTEO DA VITERBO

DI PIETRO SCARPELLINI

Stoccolma, La famiglia al campeggio.

UN PAESE CIVILE

DI ANTONIO CEDERNA

Parigi Passengiata al Louvre

FERNANDO SCIANNA

(giardino con recinto di sabbia, attrezzi di ginnastica eccerca, dove il bambino si muore sotto la subtate a superiora di cata sovegianza delle madrile.